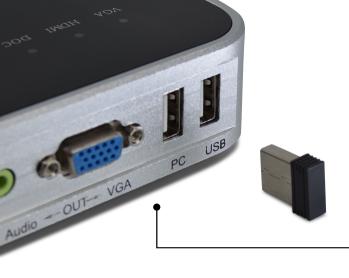

### **PACKAGE CONTENT**

- ✓ USB cable
- ✓ VGA cable
- ✓ HDMI cable
- ✓ Remote control unit
- ✓ Power adaptor
- ✓ Microscope adaptors
- ✓ Wireless USB mouse
- **√** Batteries

& Built-in Microphone Outputs: VGA, HDMI & Audio

SD card & USB port

Cables

FLEXIBLE