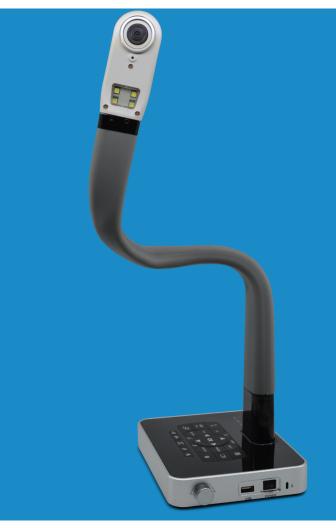

# BMS SyncCam 12 MP Article code 747085

....

Show live images, make recordings, store and share it!

## Flexible Gooseneck Design

Capture object details from any directions and angles

✓ Read files without PC
✓ One touch recording
✓ HDMI input & output
✓ On board anotation