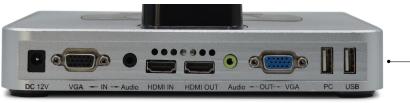

**Back side** 

Inputs: VGA, HDMI, Audio

• White balance: auto/manual • Color adjustment: Red+/-, Blue+/-

**Front side** 

- Sharpness adjustment: yes
- Brightness adjustment : yes
- Still image: 4208(H)x3120(V)
- Frame rate: 30 fps @ 1080P
- Video recording: one touch on board recording
- Image effect: mirror, rotation, split, freeze, black and white, negative