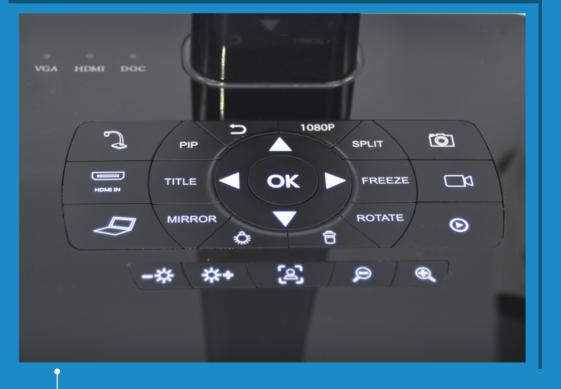

bmsmicroscopes.com

A multi-purpose gooseneck camera with numerous possibilities. Besides the HDMI, USB and VGA connection to monitors, screens or laptops, it is a camera that can be used for a large number of science experiments and all kinds of documents and objects.

### Chemistry

Record chemical experiments and use it over and over again. This saves chemicals, chemical waste and exposure to toxic fumes.

#### Biology

Use it with a microscope, show the beauty of nature on a large screen.

# Physics

Do an amazing experiment and repeat it in slow motion to analyze and observe it all again.







Beautiful photos from a book or special, delicate bjects that are displayed in detail on a monitor.





USB driver and software: Windows 8, 10 & 11 (only suitable for connection to Windows)







SD-Card

**Right side** 

Power on/off & USB port Zoom: 4x optical, 10x mechanical & 12x digital

Left side

### **PACKAGE CONTENT**

- ✓ USB cable
- ✓ VGA cable
- ✓ HDMI cable
- ✓ Remote control unit
- ✓ Power adaptor
- ✓ Microscope adaptors
- ✓ Wireless USB mouse
- **√** Batteries

& Built-in Microphone Outputs: VGA, HDMI & Audio

**Back side** 

Inputs: VGA, HDMI, Audio

• White balance: auto/manual • Color adjustment: Red+/-, Blue+/-

**Front side** 

- Sharpness adjustment: yes
- Brightness adjustment : yes
- Still image: 4208(H)x3120(V)
- Frame rate: 30 fps @ 1080P
- Video recording: one touch on board recording
- Image effect: mirror, rotation, split, freeze, black and white, negative

SD card & USB port



Cables













FLEXIBLE