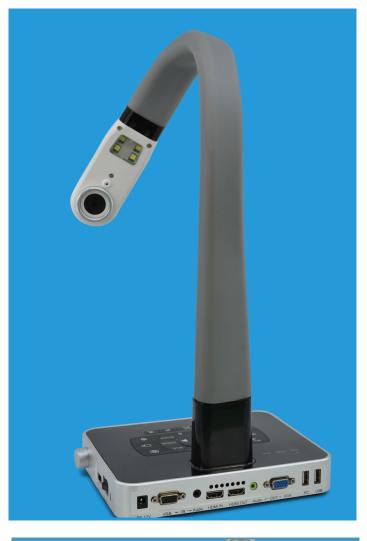

SD-Card

**Right side** 

Power on/off & USB port Zoom: 4x optical, 10x mechanical & 12x digital

Left side

### **PACKAGE CONTENT**

- ✓ USB cable
- ✓ VGA cable
- ✓ HDMI cable
- ✓ Remote control unit
- ✓ Power adaptor
- ✓ Microscope adaptors
- ✓ Wireless USB mouse
- **√** Batteries

& Built-in Microphone Outputs: VGA, HDMI & Audio

**Back side** 

Inputs: VGA, HDMI, Audio

• White balance: auto/manual • Color adjustment: Red+/-, Blue+/-

**Front side** 

- Sharpness adjustment: yes
- Brightness adjustment : yes
- Still image: 4208(H)x3120(V)
- Frame rate: 30 fps @ 1080P
- Video recording: one touch on board recording
- Image effect: mirror, rotation, split, freeze, black and white, negative

SD card & USB port

Cables

FLEXIBLE