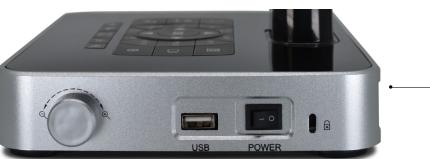

SD-Card

**Right side** 

Power on/off & USB port Zoom: 4x optical, 10x mechanical & 12x digital

Left side