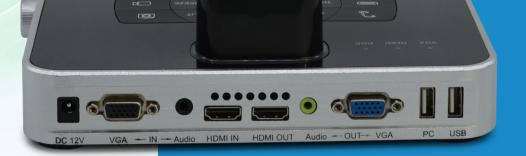

### **PACKAGE CONTENT**

- ✓ USB cable
- ✓ VGA cable
- ✓ HDMI cable
- ✓ Remote control unit
- ✓ Power adaptor
- ✓ Microscope adaptors
- ✓ Wireless USB mouse
- **√** Batteries

& Built-in Microphone Outputs: VGA, HDMI & Audio

**Back side** 

Inputs: VGA, HDMI, Audio

• White balance: auto/manual • Color adjustment: Red+/-, Blue+/-

**Front side** 

- Sharpness adjustment: yes
- Brightness adjustment : yes
- Still image: 4208(H)x3120(V)
- Frame rate: 30 fps @ 1080P
- Video recording: one touch on board recording
- Image effect: mirror, rotation, split, freeze, black and white, negative