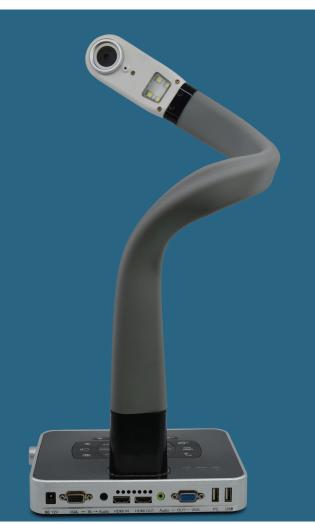

8, 10 & 11 (only suitable for connection to Windows)







SD-Card

**Right side** 

Power on/off & USB port Zoom: 4x optical, 10x mechanical & 12x digital

Left side

### **PACKAGE CONTENT**

- ✓ USB cable
- ✓ VGA cable
- ✓ HDMI cable
- ✓ Remote control unit
- ✓ Power adaptor
- ✓ Microscope adaptors
- ✓ Wireless USB mouse
- **√** Batteries

& Built-in Microphone Outputs: VGA, HDMI & Audio

**Back side** 

Inputs: VGA, HDMI, Audio

• White balance: auto/manual • Color adjustment: Red+/-, Blue+/-

**Front side** 

- Sharpness adjustment: yes
- Brightness adjustment : yes
- Still image: 4208(H)x3120(V)
- Frame rate: 30 fps @ 1080P
- Video recording: one touch on board recording
- Image effect: mirror, rotation, split, freeze, black and white, negative

SD card & USB port



Cables













FLEXIBLE