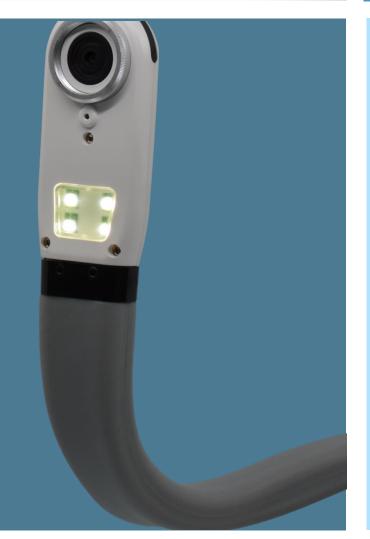

## Flexible Gooseneck Design

Capture object details from any directions and angles

✓ Read files without PC
✓ One touch recording
✓ HDMI input & output
✓ On board anotation