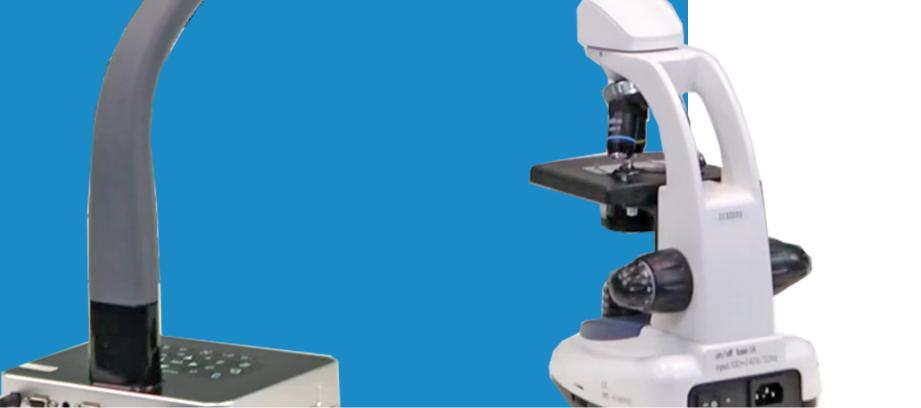

## Flexible Gooseneck Design

Capture object details from any directions and angles

✓ Read files without PC
✓ One touch recording
✓ HDMI input & output
✓ On board anotation

#### Biology

Use it with a microscope, show the beauty of nature on a large screen.