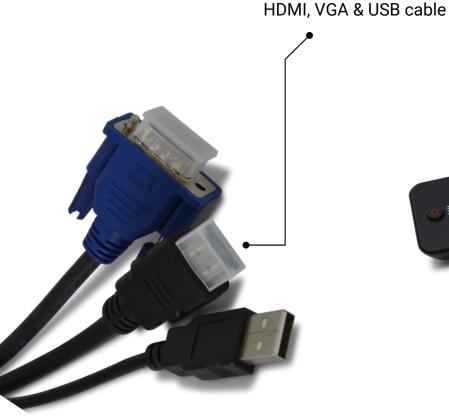

### **PACKAGE CONTENT**

- ✓ USB cable
- ✓ VGA cable
- ✓ HDMI cable
- ✓ Remote control unit
- ✓ Power adaptor
- ✓ Microscope adaptors
- ✓ Wireless USB mouse
- **√** Batteries

& Built-in Microphone Outputs: VGA, HDMI & Audio

SD card & USB port

Cables

FLEXIBLE