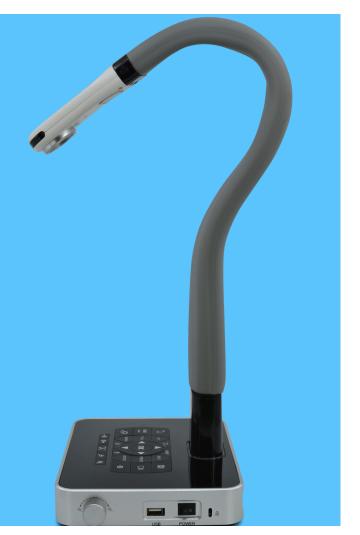

# BMS SyncCam 12 MP Article code 747085

....

Show live images, make recordings, store and share it!

## Flexible Gooseneck Design

Capture object details from any directions and angles

✓ Read files without PC
✓ One touch recording
✓ HDMI input & output
✓ On board anotation

# Full functional control panel

Aluminium frame and mirror surface design