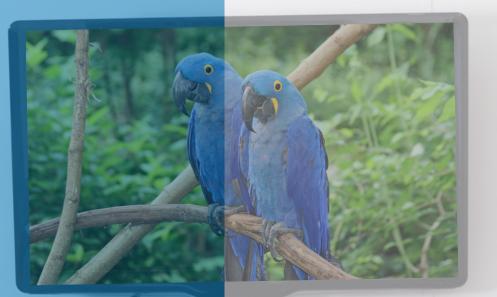

## Flexible Gooseneck Design

Capture object details from any directions and angles

✓ Read files without PC
✓ One touch recording
✓ HDMI input & output
✓ On board anotation

#### Biology

Use it with a microscope, show the beauty of nature on a large screen.