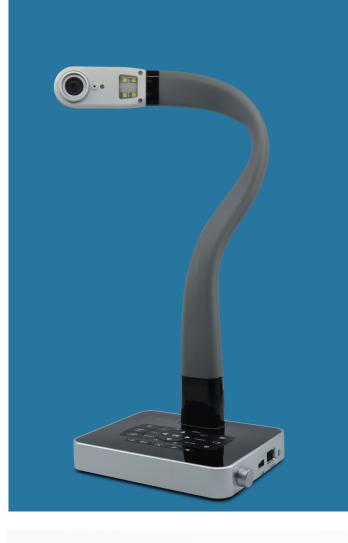

## Flexible Gooseneck Design

Capture object details from any directions and angles

✓ Read files without PC
✓ One touch recording
✓ HDMI input & output
✓ On board anotation