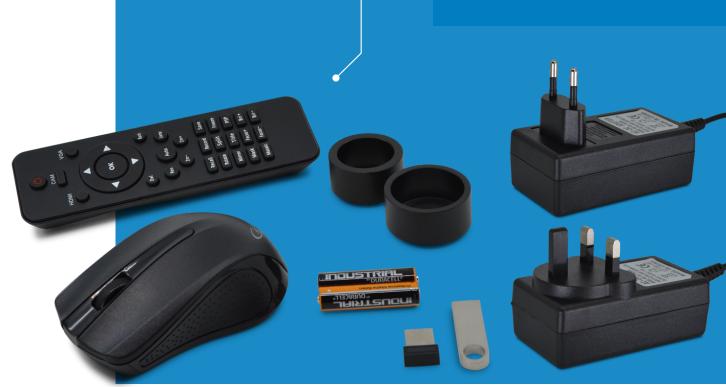

### **PACKAGE CONTENT**

- ✓ USB cable
- ✓ VGA cable
- ✓ HDMI cable
- ✓ Remote control unit
- ✓ Power adaptor
- ✓ Microscope adaptors
- ✓ Wireless USB mouse
- **√** Batteries

& Built-in Microphone Outputs: VGA, HDMI & Audio